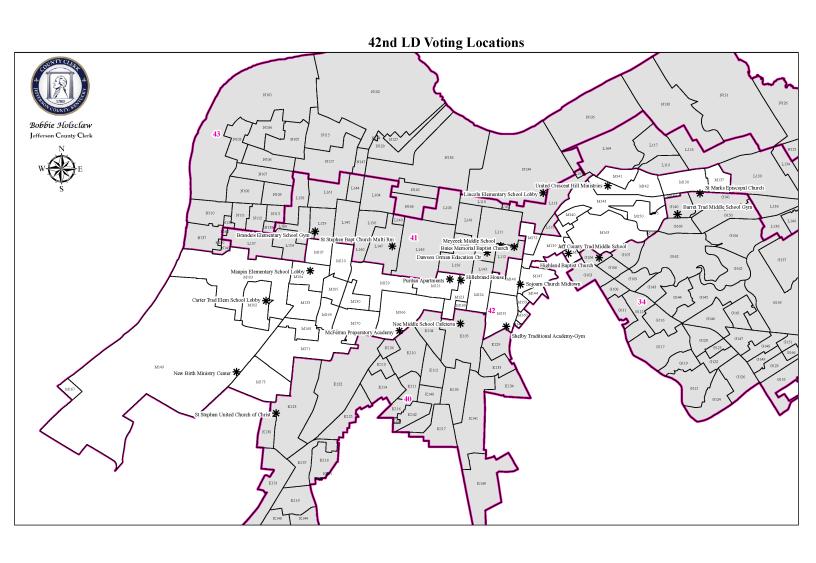

#### Election Day Voting:

- Registered voters living in the 42<sup>nd</sup> Legislative District can cast their ballots at their assigned polling location on Tuesday, February 22. Polls will be open from 6 a.m. to 6 p.m.
- The following precincts will be moved for this Election only:
  - M139 from Highlands Community Campus (1228 E. Breckinridge St.) to Meyzeek
    Middle School (828 S. Jackson St.)
  - M140 from Concordia Lutheran Church (1127 E. Broadway) to Lincoln Elementary
    School (930 E. Main St.)
  - M105, M133, M148 From H. Temple Spears (1515 Cypress St.) to Carter Traditional Elementary School (3600 Bohne Ave.)
- Current precinct voting locations are in the included chart and map on the following pages

Voters with questions can contact the Jefferson County Clerk's Office Election Center at (502) 574-6100

| M102 | Carter Traditional Elementary School     | 3600 Bohne Avenue      | Lou | 40211 |
|------|------------------------------------------|------------------------|-----|-------|
| M103 | Carter Traditional Elementary School     | 3600 Bohne Avenue      | Lou | 40211 |
| M104 | Maupin Elementary School                 | 1312 Catalpa Street    | Lou | 40211 |
| M105 | Carter Traditional Elementary School     | 3600 Bohne Avenue      | Lou | 40211 |
| M107 | Brandeis Elementary School               | 2817 W Kentucky Street | Lou | 40211 |
| M110 | Brandeis Elementary School               | 2817 W Kentucky Street | Lou | 40211 |
| M121 | Puritan Apartments                       | 1244 S 4th Street      | Lou | 40203 |
| M123 | Hillebrand House                         | 1235 S 3rd Street      | Lou | 40203 |
| M124 | Dawson Orman Early Child Education Ctr   | 900 S Floyd Street     | Lou | 40203 |
| M129 | St. Stephen Church Family Life Center    | 1508 W Kentucky Street | Lou | 40210 |
| M130 | St. Stephen Church Family Life Center    | 1508 W Kentucky Street | Lou | 40210 |
| M131 | Shelby Traditional Elementary School Gym | 735 Ziegler Street     | Lou | 40217 |
| M133 | Carter Traditional Elementary School     | 3600 Bohne Avenue      | Lou | 40211 |
| M137 | St. Mark's Episcopal Church              | 2822 Frankfort Avenue  | Lou | 40206 |
| M138 | St. Mark's Episcopal Church              | 2822 Frankfort Avenue  | Lou | 40206 |
| M139 | Meyzeek Middle School                    | 828 S Jackson Street   | Lou | 40203 |
| M140 | Lincoln Elementary School                | 930 E Main Street      | Lou | 40206 |
| M141 | United Crescent Hill Ministries          | 150 State Street       | Lou | 40206 |
| M142 | United Crescent Hill Ministries          | 150 State Street       | Lou | 40206 |
| M143 | Barret Traditional School                | 2561 Grinstead Drive   | Lou | 40206 |
| M144 | Shelby Traditional Elementary School Gym | 735 Ziegler Street     | Lou | 40217 |
| M145 | Sojourn Church Midtown                   | 1207 S Shelby Street   | Lou | 40203 |
| M146 | Bates Memorial Baptist Church            | 620 Lampton Street     | Lou | 40203 |
| M147 | Meyzeek Middle School                    | 828 S Jackson Street   | Lou | 40203 |
| M148 | Carter Traditional Elementary School     | 3600 Bohne Avenue      | Lou | 40211 |
| M149 | New Birth Ministry Center                | 3301 Linda Lane        | Lou | 40211 |
| M150 | Barret Traditional School                | 2561 Grinstead Drive   | Lou | 40206 |
| M159 | Shelby Traditional Elementary School Gym | 735 Ziegler Street     | Lou | 40217 |
| M160 | Shelby Traditional Elementary School Gym | 735 Ziegler Street     | Lou | 40217 |
| M162 | JCTMS Cafeteria Entrance 12              | 1418 Morton Avenue     | Lou | 40204 |
| M163 | Highland Baptist Church                  | 1101 Cherokee Road     | Lou | 40204 |
| M164 | Barret Traditional School                | 2561 Grinstead Drive   | Lou | 40206 |
| M166 | McFerran Preparatory Academy             | 1900 S 7th Street      | Lou | 40208 |
| M168 | Noe Middle School                        | 121 W Lee Street       | Lou | 40208 |
| M169 | McFerran Preparatory Academy             | 1900 S 7th Street      | Lou | 40208 |
| M170 | McFerran Preparatory Academy             | 1900 S 7th Street      | Lou | 40208 |
| M171 | McFerran Preparatory Academy             | 1900 S 7th Street      | Lou | 40208 |
| M172 | Lincoln Elementary School                | 930 E Main Street      | Lou | 40206 |
| M173 | St Stephen United Church of Christ       | 1875 Farnsley Road     | Lou | 40216 |
| M174 | Barret Traditional School                | 2561 Grinstead Drive   | Lou | 40206 |