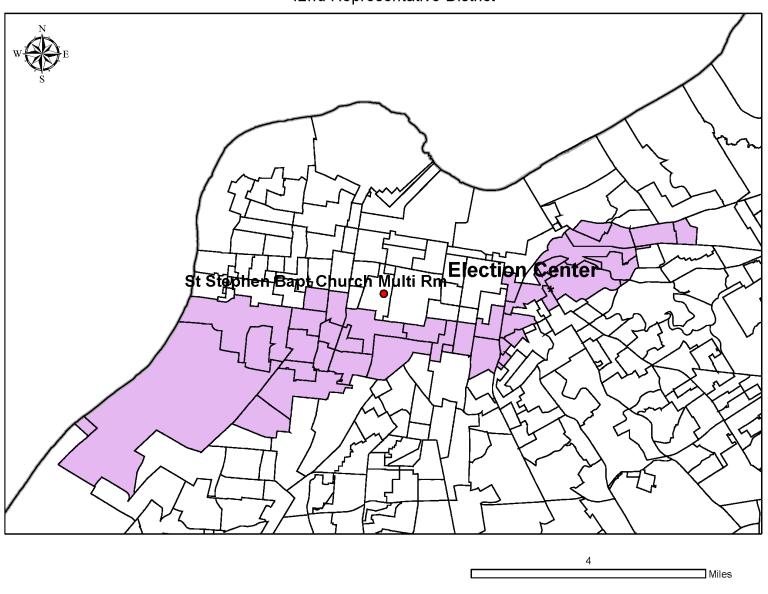

# WHO IS ELIGIBLE TO VOTE?

Qualified registered voters in Jefferson County's 42<sup>nd</sup> Legislative District can vote their ballot to fill the current vacancy in the Kentucky General Assembly's House of Representatives. To verify or find out if you live in the 42<sup>nd</sup> Legislative District, visit elections.jeffersoncountyclerk.org. Click on the button that says, "Where Do I Vote?" Enter your address in the field. If you are eligible, you will see a message that reads: "The next scheduled election is the State Rep 42nd District Special." You will also be given your polling location.

# 42nd Representative District